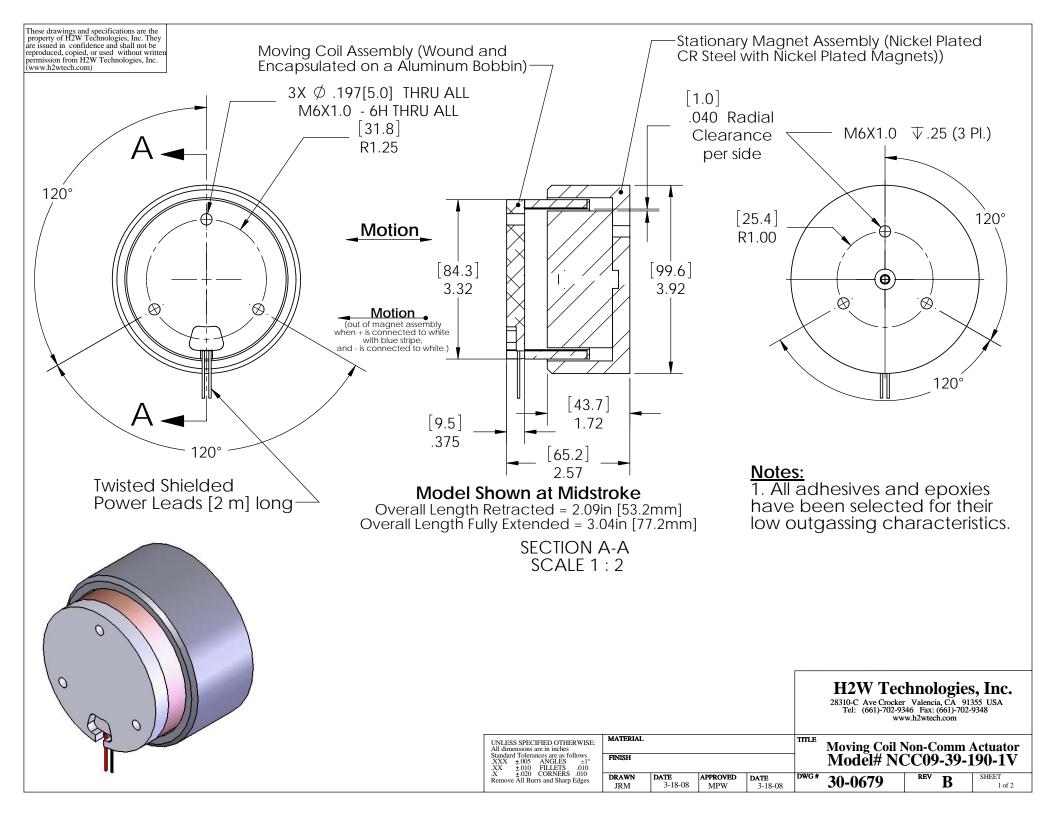

| MOVING COIL NON-COMM ACTUATOR SPECIFICATIONS |                     |                   |  |  |
|----------------------------------------------|---------------------|-------------------|--|--|
| Motor P/N                                    | NCC09-39-190-1V     |                   |  |  |
| Stroke                                       | 0.94"               | 24 mm             |  |  |
| Radial Clearance                             | 0.040" per side     | 1.00 mm per side  |  |  |
| Bearing Type                                 | None Provided       |                   |  |  |
| Moving Mass                                  | 0.85 lbs            | 386 grams         |  |  |
| Total Mass                                   | 5.75 lbs            | 2.6 kg            |  |  |
| Resistance @ 20C                             | 1.00 ohms           |                   |  |  |
| Inductance @ 20C                             | 0.40 mH             |                   |  |  |
| Electrical Time Constant                     | 0.40 msec           |                   |  |  |
| Motor Constant                               | 2.90 LBS/SQRT(Watt) | 13.1 N/SQRT(Watt) |  |  |
| Force Constant                               | 3.0 LBS/Amp         | 13.5 N/Amp        |  |  |
| Back EMF                                     | 0.3 V/ips           | 13.5 V/m/sec      |  |  |
| Continuous Force                             | 19.6 LBS            | 87 N              |  |  |
| Max Power @ 100% Duty                        | 46 Watts            |                   |  |  |
| Peak Force                                   | 58.7 LBS            | 261 N             |  |  |
| Max Power @ 10% Duty                         | 410 Watts           |                   |  |  |

| TITLE | Moving Coil Non-Comm Actuator<br>Model# NCC09-39-190-1V |                          |                 |  |
|-------|---------------------------------------------------------|--------------------------|-----------------|--|
| DWG # | 30-0679                                                 | $^{\text{REV}}$ <b>B</b> | SHEET<br>2 of 2 |  |